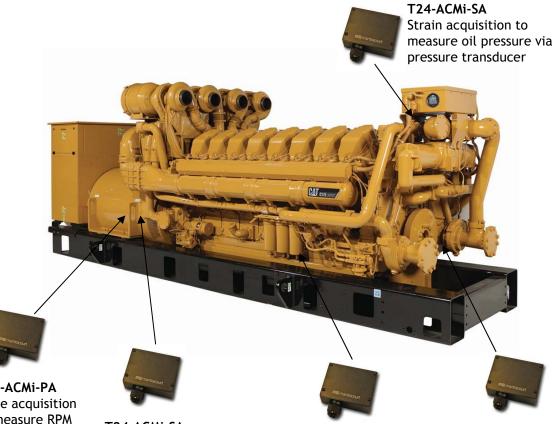

## Wireless Measurement of the Output Power of a Motor

T24-ACMi-PA Pulse acquisition to measure RPM of motor

T24-ACMi-SA Strain acquisition to measure torque via torque transducer

T24-ACMi-TA Temperature acquisition oil temperature

T24-ACMi-RA

position of shaft

Potentiometer acquisition

potentiometer to measure

connected to endless

T24-BSi & PC Software The base station collects the data from all the T24 acquisition modules to log and display the data gathered