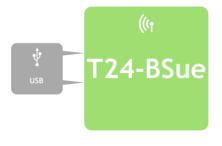

### Introduction

The T24-BSue is one of a range of base stations that are required for configuration and calibration of the T24 modular telemetry system. Base stations can also be used for data collection systems by making available the T24 wireless transmitter data over the USB interface.

### T24-BSue

Wireless base station with USB interface for computer connection in IP67 enclosure

**Mantracourt Electronics** Ltd The Drive, Farringdon Exeter, Devon, UK EX5 2JB

Tel: +44 (0)1395 232020 Email: sales@mantracourt.com