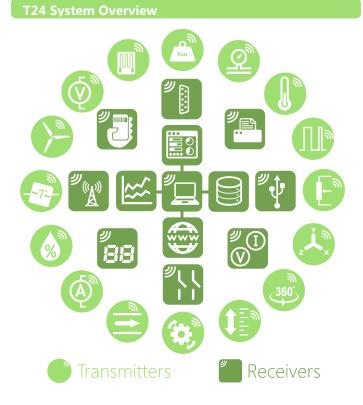

The data sent by transmitter modules can be utilised by multiple receivers such as displays, handheld readers, analogue outputs, relay modules and computer interfaces. Receivers support common industrial power supplies and are available in robust IP rated enclosures with internal antennas optimised to give outstanding coverage. The T24-BSue is housed in an IP67 enclosure and has better coverage than the T24-BSu.

On Windows PCs the free T24 Toolkit is used to configure and calibrate the T24 modular telemetry system while the free T24 logging and visualisation software allows monitoring and data collection.

T24 Wireless Telemetry Sensor System is a modular wireless solution for industrial sensor applications.