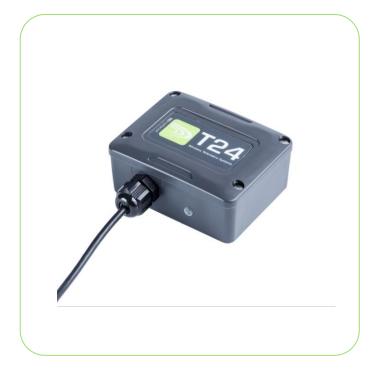

### Introduction

The T24-BSue is one of a range of base stations that are required for configuration and calibration of the T24 modular telemetry system. Base stations can also be used for data collection systems by making available the T24 wireless transmitter data over the USB interface.

The data sent by transmitter modules can be utilised by multiple receivers such as displays, handheld readers, analogue outputs, relay modules and computer interfaces. Receivers support common industrial power supplies and are available in robust IP rated enclosures with internal antennas optimised to give outstanding coverage. The T24-BSue is housed in an IP67 enclosure and has better coverage than the T24-BSu.

### T24-BSue

Wireless base station with USB interface for computer connection in IP67 enclosure

**Mantracourt Electronics** Ltd The Drive, Farringdon Exeter, Devon, UK EX5 2JB

Tel: +44 (0)1395 232020 Email: sales@mantracourt.com