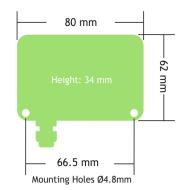

|                     |
| Radio                                 |                     |
|                                       |                     |

| Radio type      | Licence exempt |
|-----------------|----------------|
|                 | transceiver    |
| Radio frequency | 2.4 GHz        |
| Transmit power  | 10 mW          |
| Range           | Up to 800 m    |

| Environmental                       |                        |
|-------------------------------------|------------------------|
| Operating temperature range         | -20 to 55 °C           |
| Storage temperature range           | -40 to 85 °C           |
| Maximum humidity                    | 95% non-<br>condensing |
| IP rating (excluding USB connector) | IP67/Nema4             |





## **Order Codes**

### T24-BSue

Wireless base station with USB interface for computer connection in IP67 enclosure

**Mantracourt Electronics** Ltd The Drive, Farringdon Exeter, Devon, UK EX5 2JB

Tel: +44 (0)1395 232020 Email: sales@mantracourt.com

mantracourt.com

T24 Product Sheet

Issue 2.0 08-09-15 ΠE