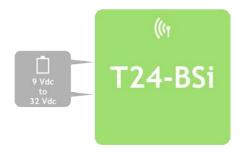

#### **Specifications**

| Power Supply                    |             |
|---------------------------------|-------------|
| Power supply voltage            | 9 to 32 Vdc |
| Supply current at 12V (typical) | 100 mA      |