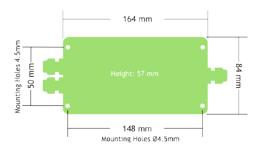

ltage            | 9 to 32 Vdc |
| Supply current at 12V (typical) | 100 mA      |

| Radio           |                               |
|-----------------|-------------------------------|
| Radio type      | Licence exempt<br>transceiver |
| Radio frequency | 2.4 GHz                       |
| Transmit power  | 10 mW                         |
| Range           | Up to 800 m                   |

| Environmental                       |              |
|-------------------------------------|--------------|
| Operating temperature range         | -20 to 55 °C |
| Storage temperature range           | -40 to 85 °C |
| Maximum humidity                    | 95% non-     |
|                                     | condensing   |
| IP rating (excluding USB connector) | IP67/Nema4   |

#### Mechanical



#### **Flectrical**



#### Order Codes

## T24-BSi

Wireless base station with industrial interfaces in IP67 enclosure

Mantracourt Electronics Ltd
The Drive, Farringdon
Exeter, Devon, UK

EX5 2JB

Tel: +44 (0)1395 232020 Email: sales@mantracourt.com









ME

mantracourt.com