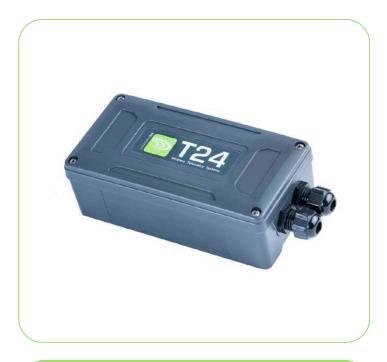

#### Introduction

The T24-BSi is one of a range of base stations that are required for configuration and calibration of the T24 modular telemetry system. Base stations can also be used for data collection systems by making available the T24 wireless transmitter data over the industrial interfaces.

## T24-BSi

Wireless base station with industrial interfaces in IP67 enclosure

Mantracourt Electronics Ltd
The Drive, Farringdon
Exeter, Devon, UK

EX5 2JB

Tel: +44 (0)1395 232020 Email: sales@mantracourt.com