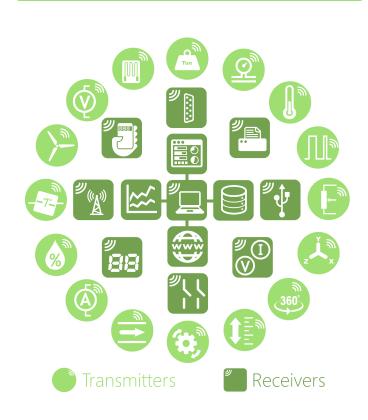

The data sent by transmitter modules can be utilised by multiple receivers such as displays, handheld readers, analogue outputs, relay modules and computer interfaces. Receivers support common industrial power supplies and are available in robust IP rated enclosures with internal antennas optimised to give outstanding coverage.

## **T24 System Overview**

T24 Wireless Telemetry Sensor System is a modular wireless solution for industrial sensor applications.

High accuracy, high quality measurement is interfaced with simple yet powerful configuration and monitoring software.