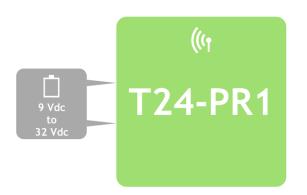

| Power Supply                        |             |
|-------------------------------------|-------------|
| Power supply voltage                | 9 to 32 Vdc |
| Supply current when idle            | 100 mA      |
| Supply current when printing (peak) | 3 A         |

## T24-PR1

Wireless printer module

Mantracourt Electronics Ltd Tel: +44 (0)1395 232020

The Drive, Farringdon Exeter, Devon, UK EX5 2JB

Email: sales@mantracourt.com

T24 Product Sheet Issue 2.0

08-09-15 mantracourt.com sales@mantracourt.com