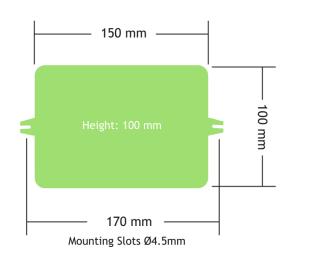

| Printer             |                |
|---------------------|----------------|
| Printing method     | Direct Thermal |
|                     | Line printing  |
| Paper width         | 57 mm          |
| Paper roll diameter | 35 mm          |
| Print width         | 48 mm          |