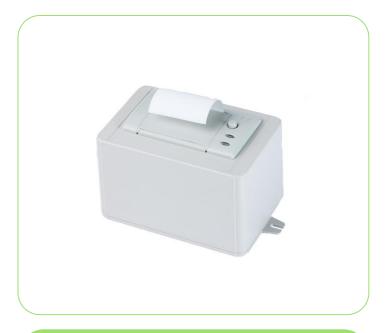

## Introduction

The T24-PR1 is a thermal printer module that can generate a user defined ticket that can contain live values and sum of up to eight T24 transmitters and forms part of the T24 modular telemetry system.

## T24-PR1

Wireless printer module

Mantracourt Electronics Ltd Tel: +44 (0)1395 232020

The Drive, Farringdon Exeter, Devon, UK EX5 2JB

Email: sales@mantracourt.com

T24 Product Sheet Issue 2.0

08-09-15 mantracourt.com sales@mantracourt.com