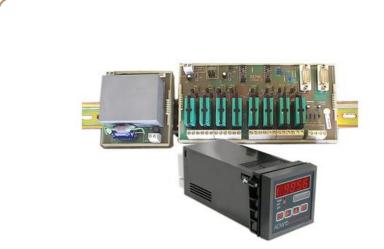

# Twelve Component Batch Weighing Indicator / Controller

The 12 Component Batch Weighing Controller adds the capability to manage and control up to 12 different components or ingredients, that can be combined into 10 seperate menus (or products)

### Introduction

The batch controller system software makes provision for the mixing of up to 12 components in 10 possible menus. Programming from the ADW-BW, keypad allows for the control of quantities from each of the feeds, and the number of batches required. Ingredient mix times, weight checks, and settle times are all features of the comprehensive software control within the ADW-BW.

With the inclusion of interface boards, full remote control can be affected from a PC or PLC, and a printed record of all the required activity can be taken onto a printer.

#### Specification at a Glance

- Optional 10 menu selection
- 'In-flight' compensation
- Selectable batch totals
- Mixer trimming control
- Provides excitation of 10 V 160 mA to drive up to 6 x 350 Ohm load cells
- Variable gain input sensitivity from 0.5 to 200 mV/V
- 6 wire input to compensate for zener barrier and cable losses
- Simple one pass auto calibration for minimum setup time on site
- DIN rail relay module contact rating 230 V @5 A AC