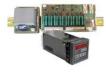

With the inclusion of interface boards, full remote control can be affected from a PC or PLC, and a printed record of all the required activity can be taken onto a printer.

#### Related Product

ADW-LW Weighing indicator, Fill by weigh hopper discharge controller sta

ADW-FFW Fill by weight controller, high speed, stand alone or plc

ADP-SP16 Input universal, output 16 set points